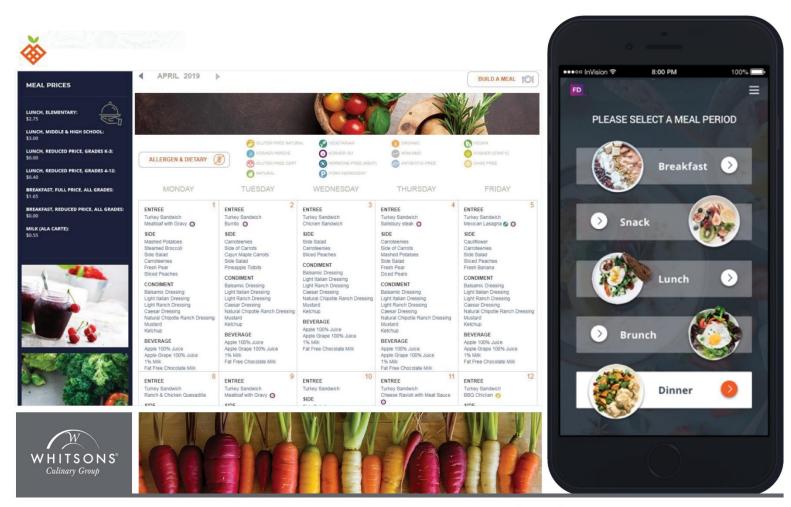

## FD MEALPLANNER WILL BE AVAILABLE IN YOUR DISTRICT ON NOVEMBER 18<sup>TH</sup>

**FD MEALPLANNER** provides easy access to school menu information anytime, from any mobile device or PC. Our menus are interactive, allowing you to build your own meals to view custom nutritional's and allergen information. This feature is especially important for parents of children with food allergies and school nurses who need quick and easy access.

IN ORDER TO VIEW SPECIFIC ALLERGEN, NUTRITIONAL AND INGREDIENT INFORMATION FOR OUR CURRENT MONTHLY MENU OFFERINGS, PLEASE VISIT WWW.FDMEALPLANNER.COM OR SCAN THE QR CODE.

This user-friendly menu viewing tool also allows you to build your own profile, or a profile for your entire family of students, and then save your account preferences--making future **FD MEALPLANNER** visits a breeze.

Simply visit www.FDMealPlanner.comto get started or download the **FD MEALPLANNER** app to your mobile device free of charge by visiting the App Store (for iOS devices) or Google Play (for Android devices).